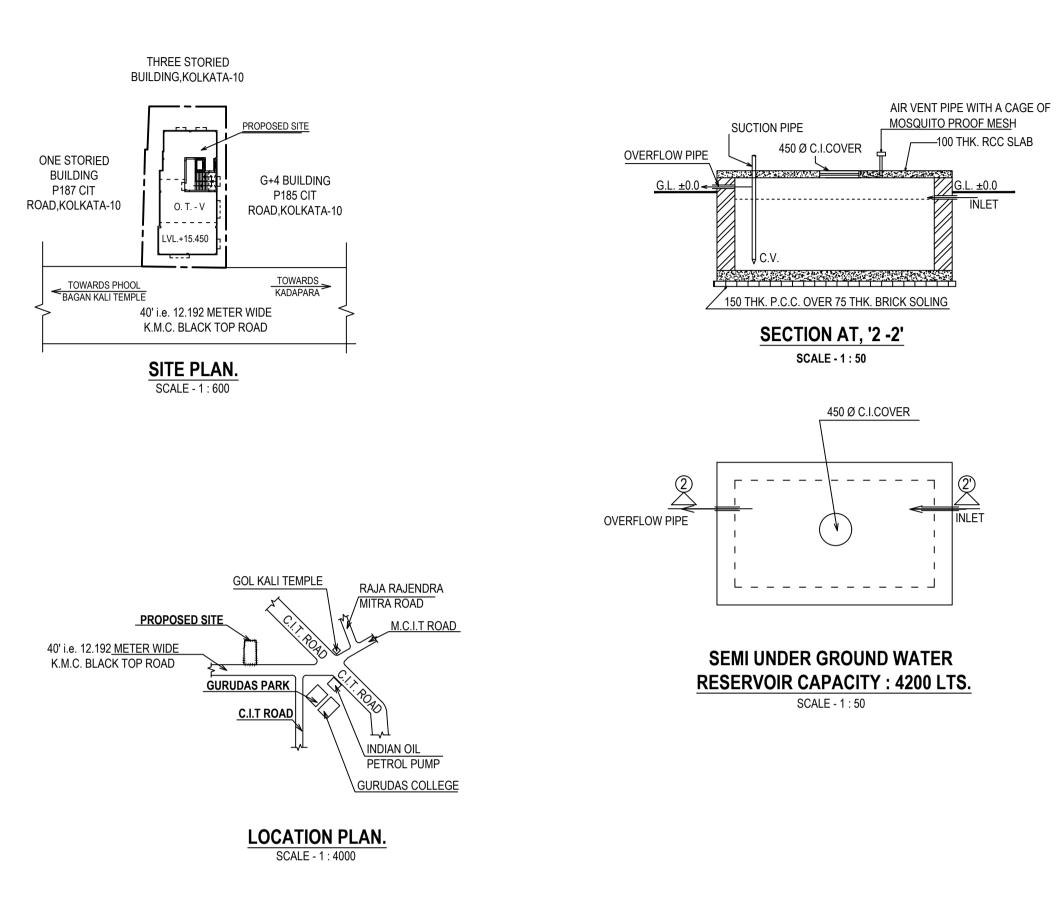

NOTE:
1) ALL SORTS OF PRECAUTIONARY MEASURE WILL BE TAKEN DURING DEMOLITION OF EXISTING STRUCTURE AND AT THE TIME OF CONSTRUCTION OF BUILDING ALONG WITH CONSTRUCTION OF SEPTIC TANK AND UNDER GROUND WATER RESERVOIR. DEPTH OF UNDER GROUND WATER RESERVOIR & SEPTIC TANK WILL NOT EXCEED THE DEPTH OF BUILDING FOUNDATION.