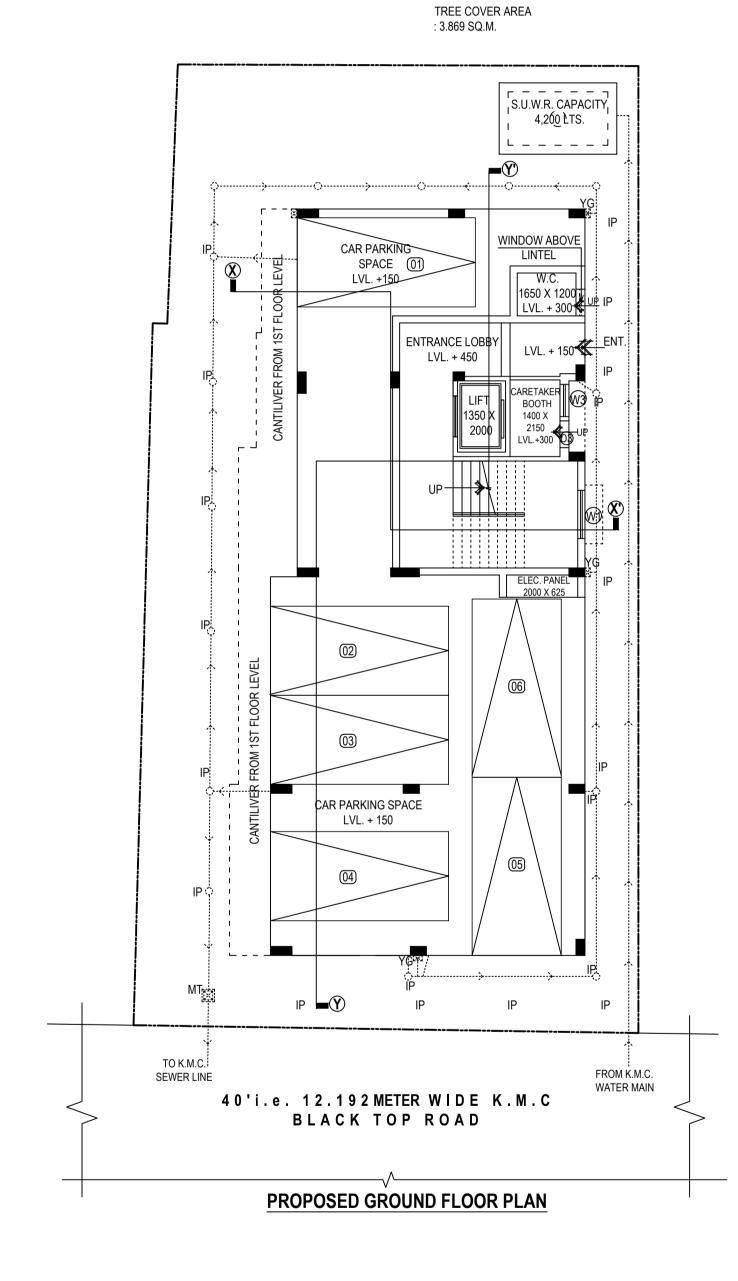

NOTE:
1) ALL SORTS OF PRECAUTIONARY MEASURE WILL BE TAKEN DURING DEMOLITION OF EXISTING STRUCTURE AND AT THE TIME OF CONSTRUCTION OF BUILDING ALONG WITH CONSTRUCTION OF SEPTIC TANK AND UNDER GROUND WATER RESERVOIR. DEPTH OF UNDER GROUND WATER RESERVOIR & SEPTIC TANK WILL NOT EXCEED THE DEPTH OF BUILDING FOUNDATION.