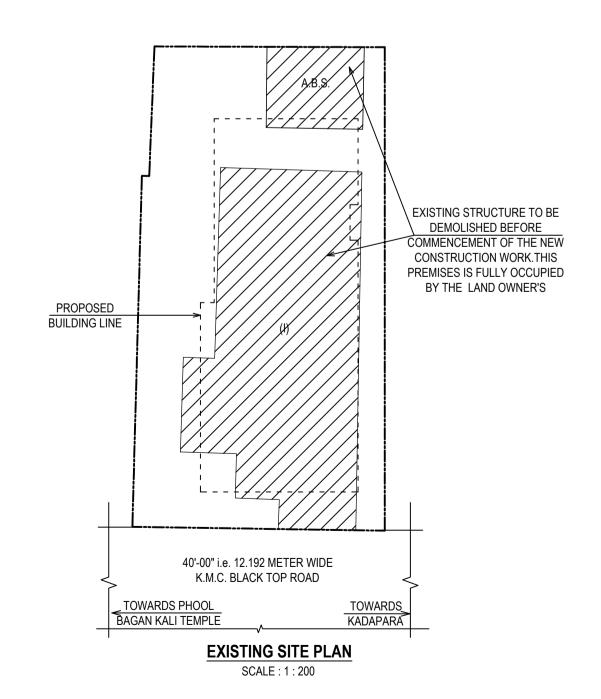

NOTE:
1) ALL SORTS OF PRECAUTIONARY MEASURE WILL BE TAKEN DURING DEMOLITION OF EXISTING STRUCTURE AND AT THE TIME OF CONSTRUCTION OF BUILDING ALONG WITH CONSTRUCTION OF SEPTIC TANK AND UNDER GROUND WATER RESERVOIR. DEPTH OF UNDER GROUND WATER RESERVOIR & SEPTIC TANK WILL NOT EXCEED THE DEPTH OF BUILDING FOUNDATION.